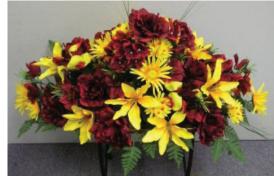

# Floral Arrangements Tust for Monument Headstones!

At South Jersey Catholic Cemeteries, we know that memorializing your departed loved ones is uniquely personal. We now offer a floral program made just for adorning the tops of monument headstones. These beautifully designed arrangements, called Saddle Floral Arrangements, are available in four seasonal options, all made with silk flowers and fitted with a bracket that sits snugly on monument headstones. You can choose to purchase one season at a time, or sign up for our annual program for more savings!