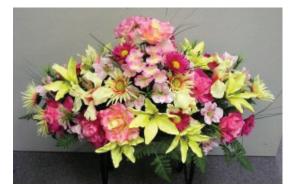

# Floral Arrangements Tust for Monument Headstones!

At South Jersey Catholic Cemeteries, we know that memorializing your departed loved ones is uniquely personal. We now offer a floral program made just for adorning the tops of monument headstones. These beautifully designed arrangements, called Saddle Floral Arrangements, are available in four seasonal options, all made with silk flowers and fitted with a bracket that sits snugly on monument headstones. You can choose to purchase one season at a time, or sign up for our annual program for more savings!