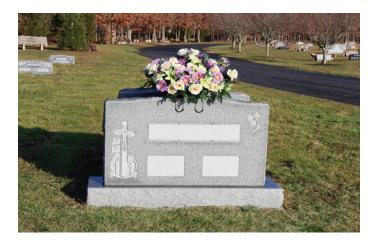

# Floral Arrangements Tust for Monument Headstones!

At South Jersey Catholic Cemeteries, we know that memorializing your departed loved ones is uniquely personal. We now offer a floral program made just for adorning the tops of monument headstones. These beautifully designed arrangements, called Saddle Floral Arrangements, are available in four seasonal options, all made with silk flowers and fitted with a bracket that sits snugly on monument headstones. You can choose to purchase one season at a time, or sign up for our annual program for more savings!