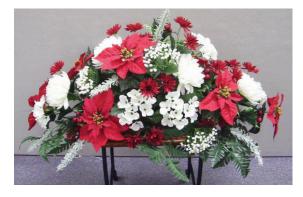

# Floral Arrangements Tust for Monument Headstones!

At South Jersey Catholic Cemeteries, we know that memorializing your departed loved ones is uniquely personal. We now offer a floral program made just for adorning the tops of monument headstones. These beautifully designed arrangements, called Saddle Floral Arrangements, are available in four seasonal options, all made with silk flowers and fitted with a bracket that sits snugly on monument headstones. You can choose to purchase one season at a time, or sign up for our annual program for more savings!