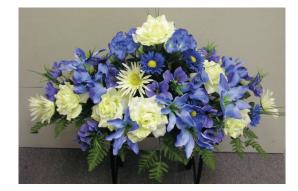

# Floral Arrangements Tust for Monument Headstones!

At South Jersey Catholic Cemeteries, we know that memorializing your departed loved ones is uniquely personal. We now offer a floral program made just for adorning the tops of monument headstones. These beautifully designed arrangements, called Saddle Floral Arrangements, are available in four seasonal options, all made with silk flowers and fitted with a bracket that sits snugly on monument headstones. You can choose to purchase one season at a time, or sign up for our annual program for more savings!