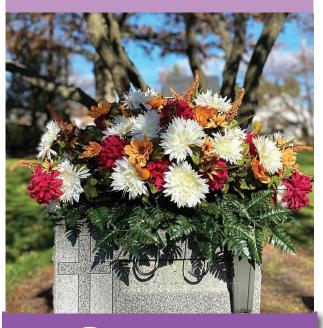

# Floral Arrangements Tust for Monument Headstones!

At South Jersey Catholic Cemeteries, we know that memorializing your departed loved ones is uniquely personal. We now offer a floral program made just for adorning the tops of monument headstones. These beautifully designed arrangements, called Saddle Floral Arrangements, are available in four seasonal options, all made with silk flowers and fitted with a bracket that sits snugly on monument headstones. You can choose to purchase one season at a time, or sign up for our annual program for more savings!