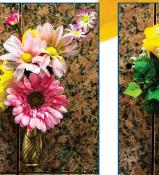

## HONORING YOUR LOVED ONES

Beautiful Silk Arrangements for Every Season!

Since the beginning of Church tradition, the faithful have adorned the final resting places of their loved ones with symbols reflecting their strong faith in the continuing presence of the Lord and in their firm hope in the resurrection as the promise of everlasting life.

In keeping with these traditions, South Jersey Catholic Cemeteries now offer a floral memorial program to honor our departed loved ones through the placement of seasonal silk arrangements for graves, crypts or niches. We also offer bronze crucifixes for placement on crypts or niches.