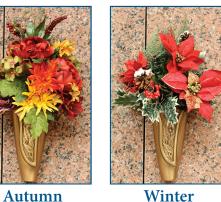

Solo Arrangements for Crypts

Summer

R Arrangements for Miches

Spring

Summer

| Crypts/Niches Order Form                                                                   |                                                                                   |                                |                     |  |  |
|--------------------------------------------------------------------------------------------|-----------------------------------------------------------------------------------|--------------------------------|---------------------|--|--|
| Name of Deceased                                                                           |                                                                                   |                                |                     |  |  |
| Burial/Entombment Location                                                                 |                                                                                   |                                |                     |  |  |
| Name                                                                                       |                                                                                   |                                |                     |  |  |
| Street Address                                                                             |                                                                                   |                                |                     |  |  |
| City                                                                                       |                                                                                   | State                          | Zip Code            |  |  |
| Phone Number                                                                               |                                                                                   |                                |                     |  |  |
| Email Address                                                                              |                                                                                   |                                |                     |  |  |
| Method of Payment                                                                          |                                                                                   |                                |                     |  |  |
| □ Visa □ Mastercard □ American Express □ Discover                                          |                                                                                   |                                |                     |  |  |
| Credit Card Number                                                                         |                                                                                   | Expiration Date                |                     |  |  |
| Cardholder's Name                                                                          |                                                                                   | CVV Number                     |                     |  |  |
| ☐ Check/Money Order Enclosed for \$<br>(make payable to Diocese of Camden in U.S. Dollars) |                                                                                   |                                |                     |  |  |
| Check all<br>that apply                                                                    | Service Description                                                               | I                              | Prices              |  |  |
|                                                                                            | Annual Floral Program<br>(Crypt - 1st Year *)                                     | \$135.                         | 00                  |  |  |
|                                                                                            | Vase (Crypt)                                                                      | \$250.                         | 00                  |  |  |
|                                                                                            | Bundled Service<br>Annual Floral Program w/ Vase<br>Purchase (Crypt - 1st Year *) | \$300.00<br>Savings of \$85.00 |                     |  |  |
|                                                                                            | Bronze Crucifix (Crypt)                                                           | \$125.                         | \$125.00            |  |  |
|                                                                                            | Annual Floral Program<br>(Niche - 1st Year *)                                     | \$125.                         | 00                  |  |  |
|                                                                                            | Vase (Niche)                                                                      | \$150.                         | 00                  |  |  |
|                                                                                            | Bundled Service<br>Annual Floral Program w/ Vase<br>Purchase (Niche - 1st Year *) | \$200.<br>Savin                | 00<br>gs of \$75.00 |  |  |