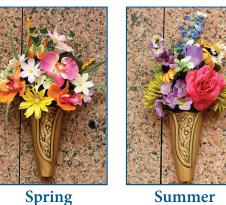

Solo Arrangements for Crypts

Summer

R Arrangements for Miches

Spring

Summer

| Crypts/Niches Order Form                                                                   |                                                                                   |                                |                     |  |  |
|--------------------------------------------------------------------------------------------|-----------------------------------------------------------------------------------|--------------------------------|---------------------|--|--|
| Name of Deceased                                                                           |                                                                                   |                                |                     |  |  |
| Burial/Entombment Location                                                                 |                                                                                   |                                |                     |  |  |
| Name                                                                                       |                                                                                   |                                |                     |  |  |
| Street Address                                                                             |                                                                                   |                                |                     |  |  |
| City                                                                                       |                                                                                   | State                          | Zip Code            |  |  |
| Phone Number                                                                               |                                                                                   |                                |                     |  |  |
| Email Address                                                                              |                                                                                   |                                |                     |  |  |
| Method of Payment                                                                          |                                                                                   |                                |                     |  |  |
| □ Visa □ Mastercard □ American Express □ Discover                                          |                                                                                   |                                |                     |  |  |
| Credit Card Number                                                                         |                                                                                   | Expiration Date                |                     |  |  |
| Cardholder's Name                                                                          |                                                                                   | CVV Number                     |                     |  |  |
| ☐ Check/Money Order Enclosed for \$<br>(make payable to Diocese of Camden in U.S. Dollars) |                                                                                   |                                |                     |  |  |
| Check all<br>that apply                                                                    | Service Description                                                               | I                              | Prices              |  |  |
|                                                                                            | Annual Floral Program<br>(Crypt - 1st Year *)                                     | \$135.                         | 00                  |  |  |
|                                                                                            | Vase (Crypt)                                                                      | \$250.                         | 00                  |  |  |
|                                                                                            | Bundled Service<br>Annual Floral Program w/ Vase<br>Purchase (Crypt - 1st Year *) | \$300.00<br>Savings of \$85.00 |                     |  |  |
|                                                                                            | Bronze Crucifix (Crypt)                                                           | \$125.                         | \$125.00            |  |  |
|                                                                                            | Annual Floral Program<br>(Niche - 1st Year *)                                     | \$125.                         | 00                  |  |  |
|                                                                                            | Vase (Niche)                                                                      | \$150.                         | 00                  |  |  |
|                                                                                            | Bundled Service<br>Annual Floral Program w/ Vase<br>Purchase (Niche - 1st Year *) | \$200.<br>Savin                | 00<br>gs of \$75.00 |  |  |