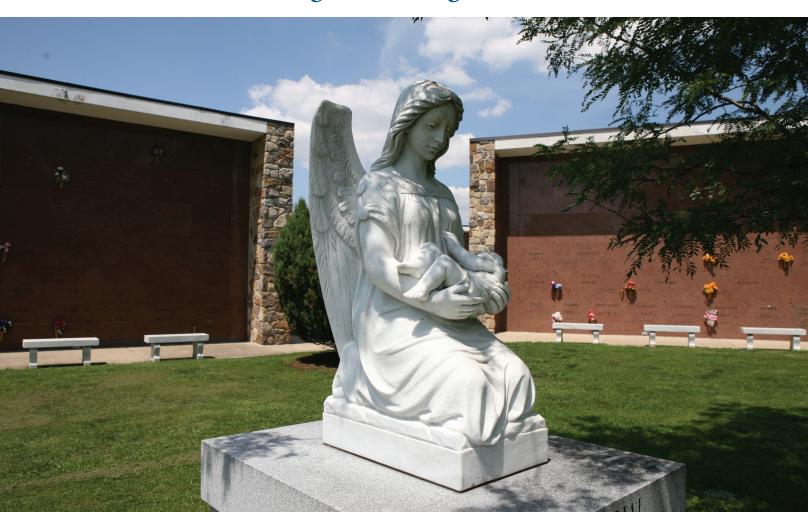

## MONUMENT TO THE UNBORN For Those Lost Through Miscarriage, Still Birth or Abortion

While our faith teaches us that life begins with conception, families rarely have the opportunity to memorialize those who died prior to birth. In recognition of these children and the grief suffered by their families, we invite you to consider adding the names of your unborn loved ones, lost too soon, to one of our Monuments to the Unborn. Memorializing your loved ones, gives these children a little sacred place where you are able to express your love while honoring and recognizing their existence in this world. Most of our cemeteries offer a Monument to the Unborn. It is our hope and desire to help you heal and to bring peace and comfort to all who have experienced loss.